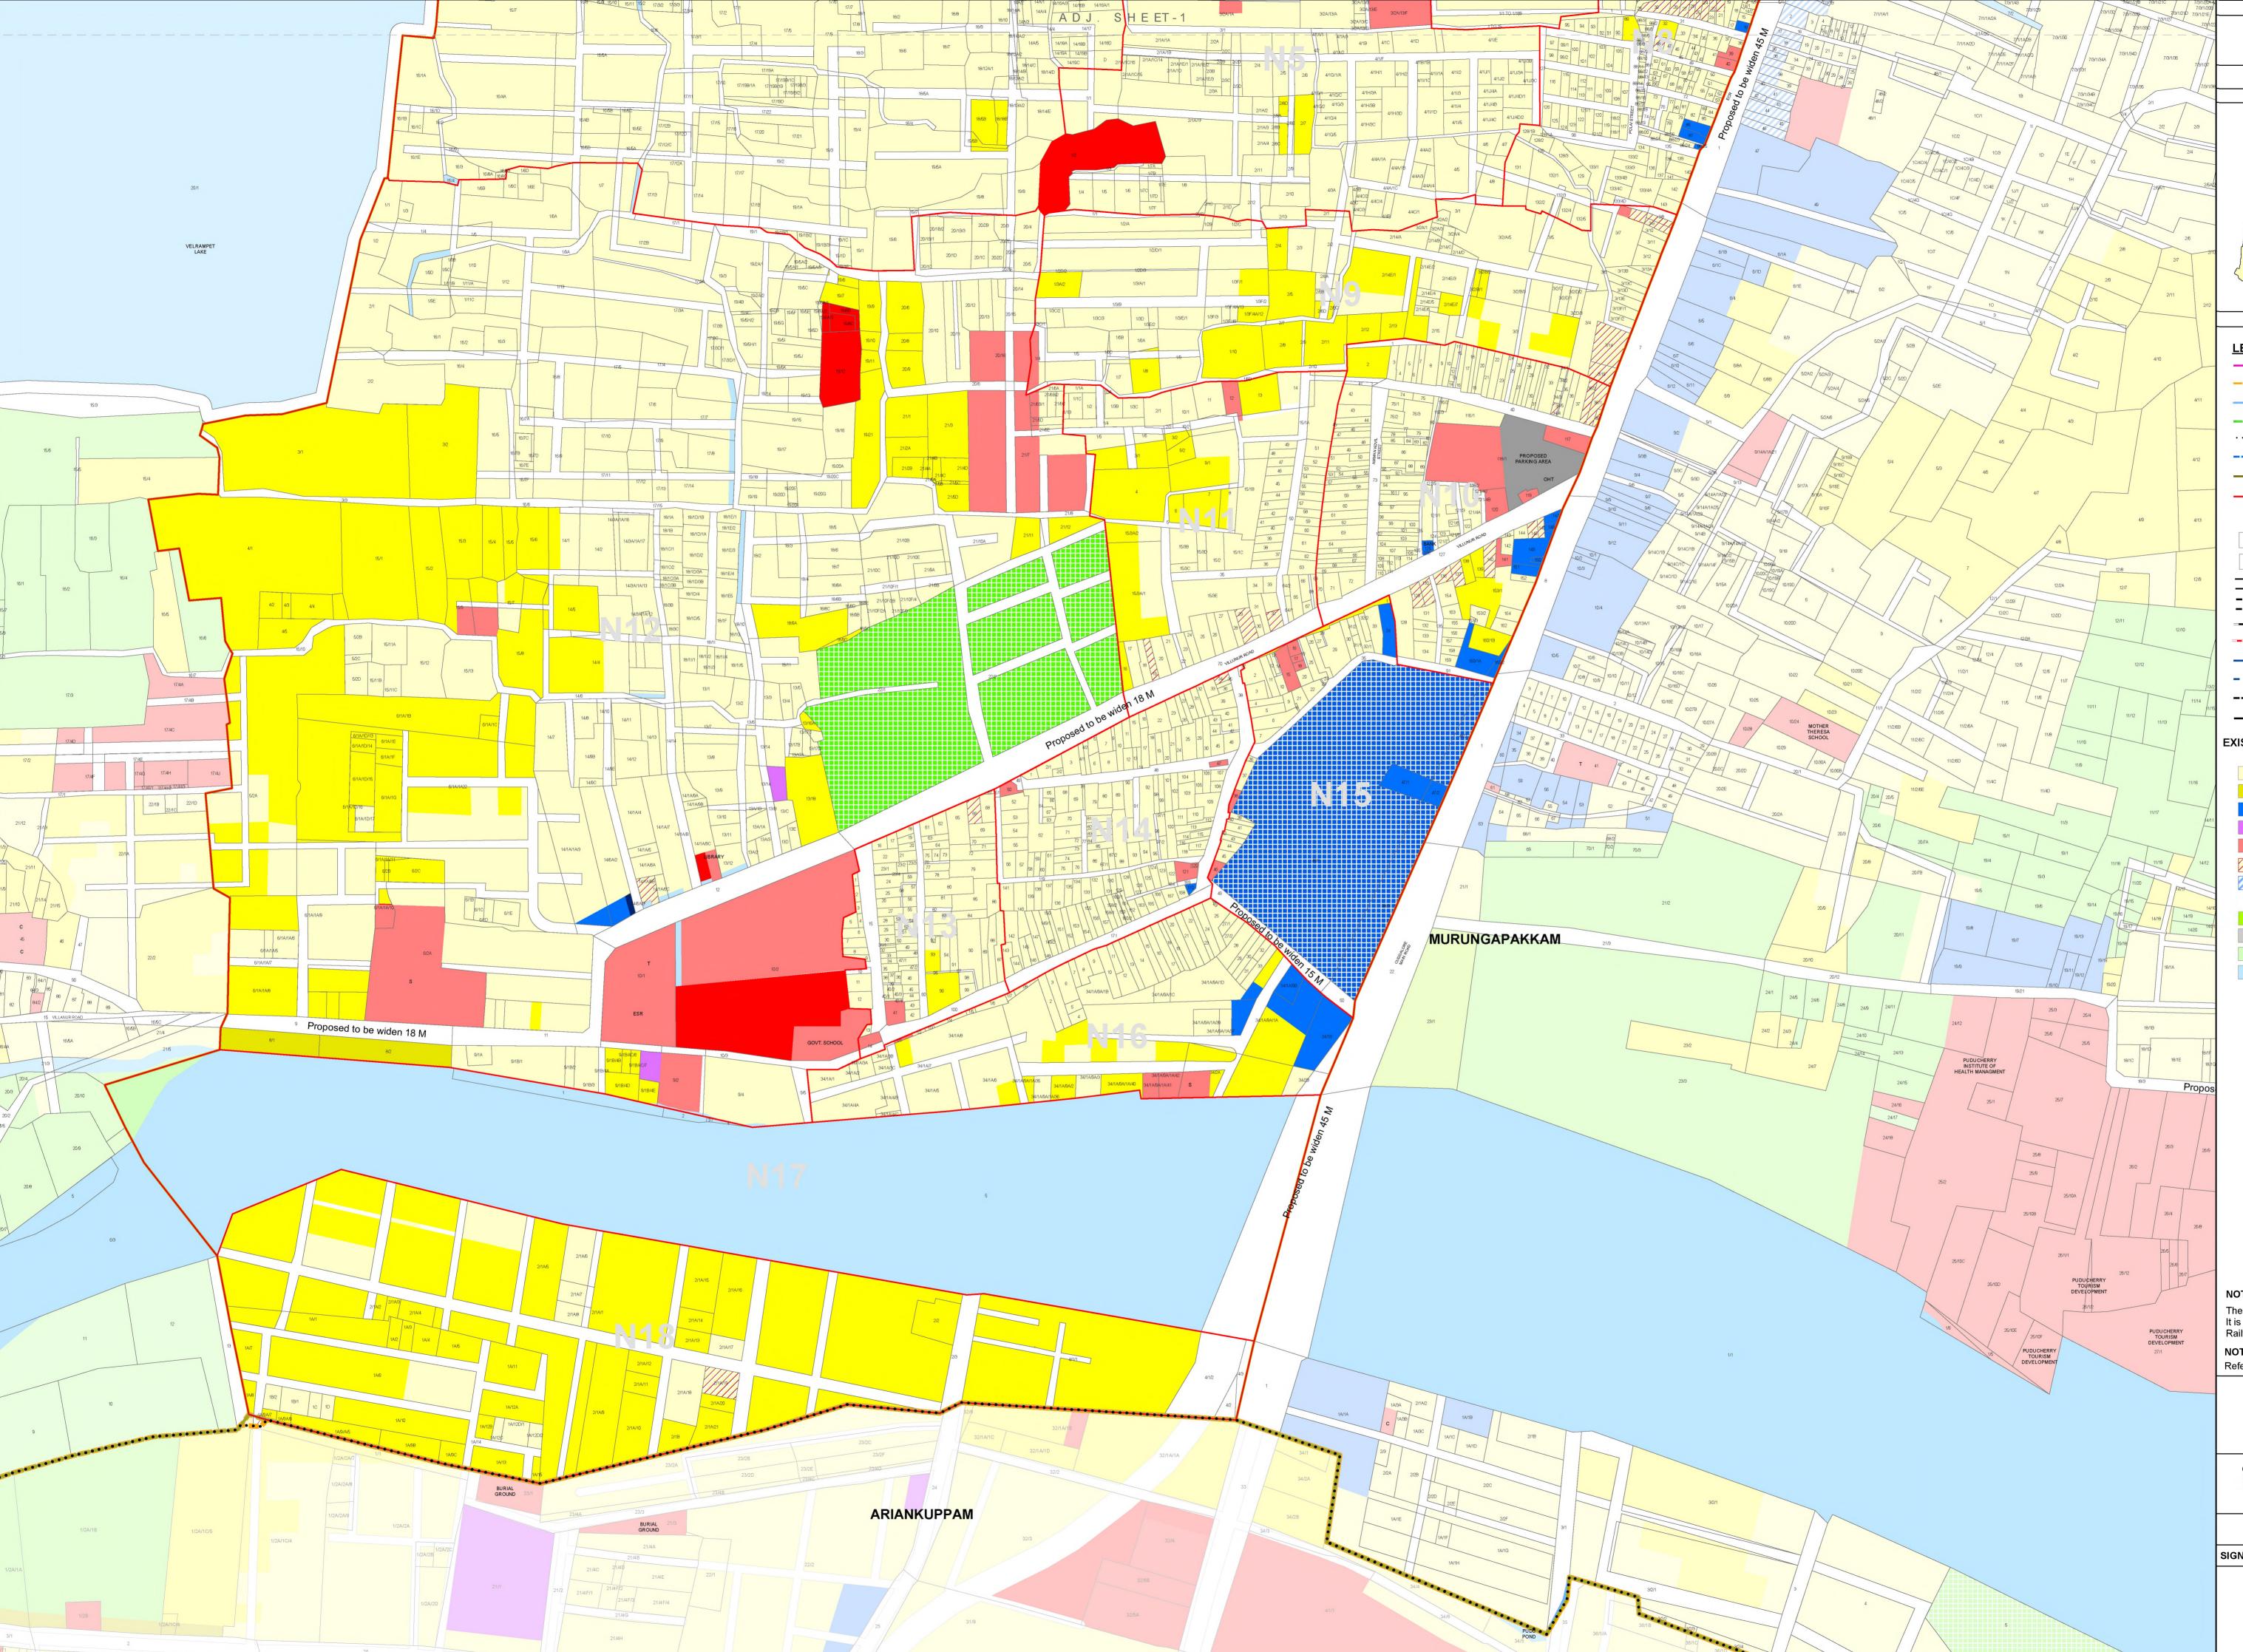

## COMPREHENSIVE DEVELOPMENT PLAN FOR PUDUCHERRY PLANNING AREA PROPOSED LAND USE MAP - 2036 PUDUCHERRY MUNICIPALITY MURUNGAPAKKAM REVENUE VILLAGE LEGEND REFERENCE PUDUCHERRY PLANNING AREA BOUNDARY ---- COMMUNE BOUNDARY MUNICIPAL BOUNDARY - - - WARD BOUNDARY ····· VILLAGE BOUNDARY ----- CONURBATION BOUNDARY ------ TSS WARD BOUNDARY TSS BLOCK BOUNDARY A1 WARD & BLOCK NUMBER 5 SURVEY BOUNDARY / NUMBER 5 TOWN SURVEY BOUNDARY / NUMBER ROAD EXISTING ROAD ROAD PROPOSED ROAD ---- RAILWAY LINE PROPOSED RAILWAY LINE — HIGH TIDE LINE - - - - LOW TIDE LINE ----- CRZ 200M LINE / 500M LINE ———– ASI BUFFER 100M / 200M EXISTING & PROPOSED LAND USE [ LEVEL - I ] & RESIDENTIAL & INFORMAL RESIDENTIAL ZONE COMMERCIAL INDUSTRY PUBLIC & SEMI PUBLIC MIXED RESIDENTIAL ZONE

MIXED COMMERCIAL ZONE MIXED INDUSTRIAL USE ZONE RECREATIONAL/TOURISM ZONE TRANSPORTATION AND COMMUNICATION AGRICULTURE

& WWW PROTECTIVE AND UNDEVELOPED USE ZONE

## Comprehensive Development Plan for Puducherry - 2036 approved vide G.O. Ms. No. 21/2019-Hg, dt. 31.10.2019

NOTE :

The proposed Railway Alignment shown in the map is tentative. It is subject to change as per Transport Department, Railway Board & Govt. of Puducherry.

NOTE :

Refer indicative text for detailed land use clarification of Level-II.

|                               |        | 1 Ha.  |  | ×   |
|-------------------------------|--------|--------|--|-----|
| 0                             | 50     | 100    |  | 200 |
| · · · ·                       |        | Meters |  | _   |
| 1:2,000                       |        |        |  |     |
| PUDUCHERRY PLANNING AUTHORITY |        |        |  |     |
| SIGNATURE:                    | DATE : |        |  |     |
|                               |        |        |  |     |