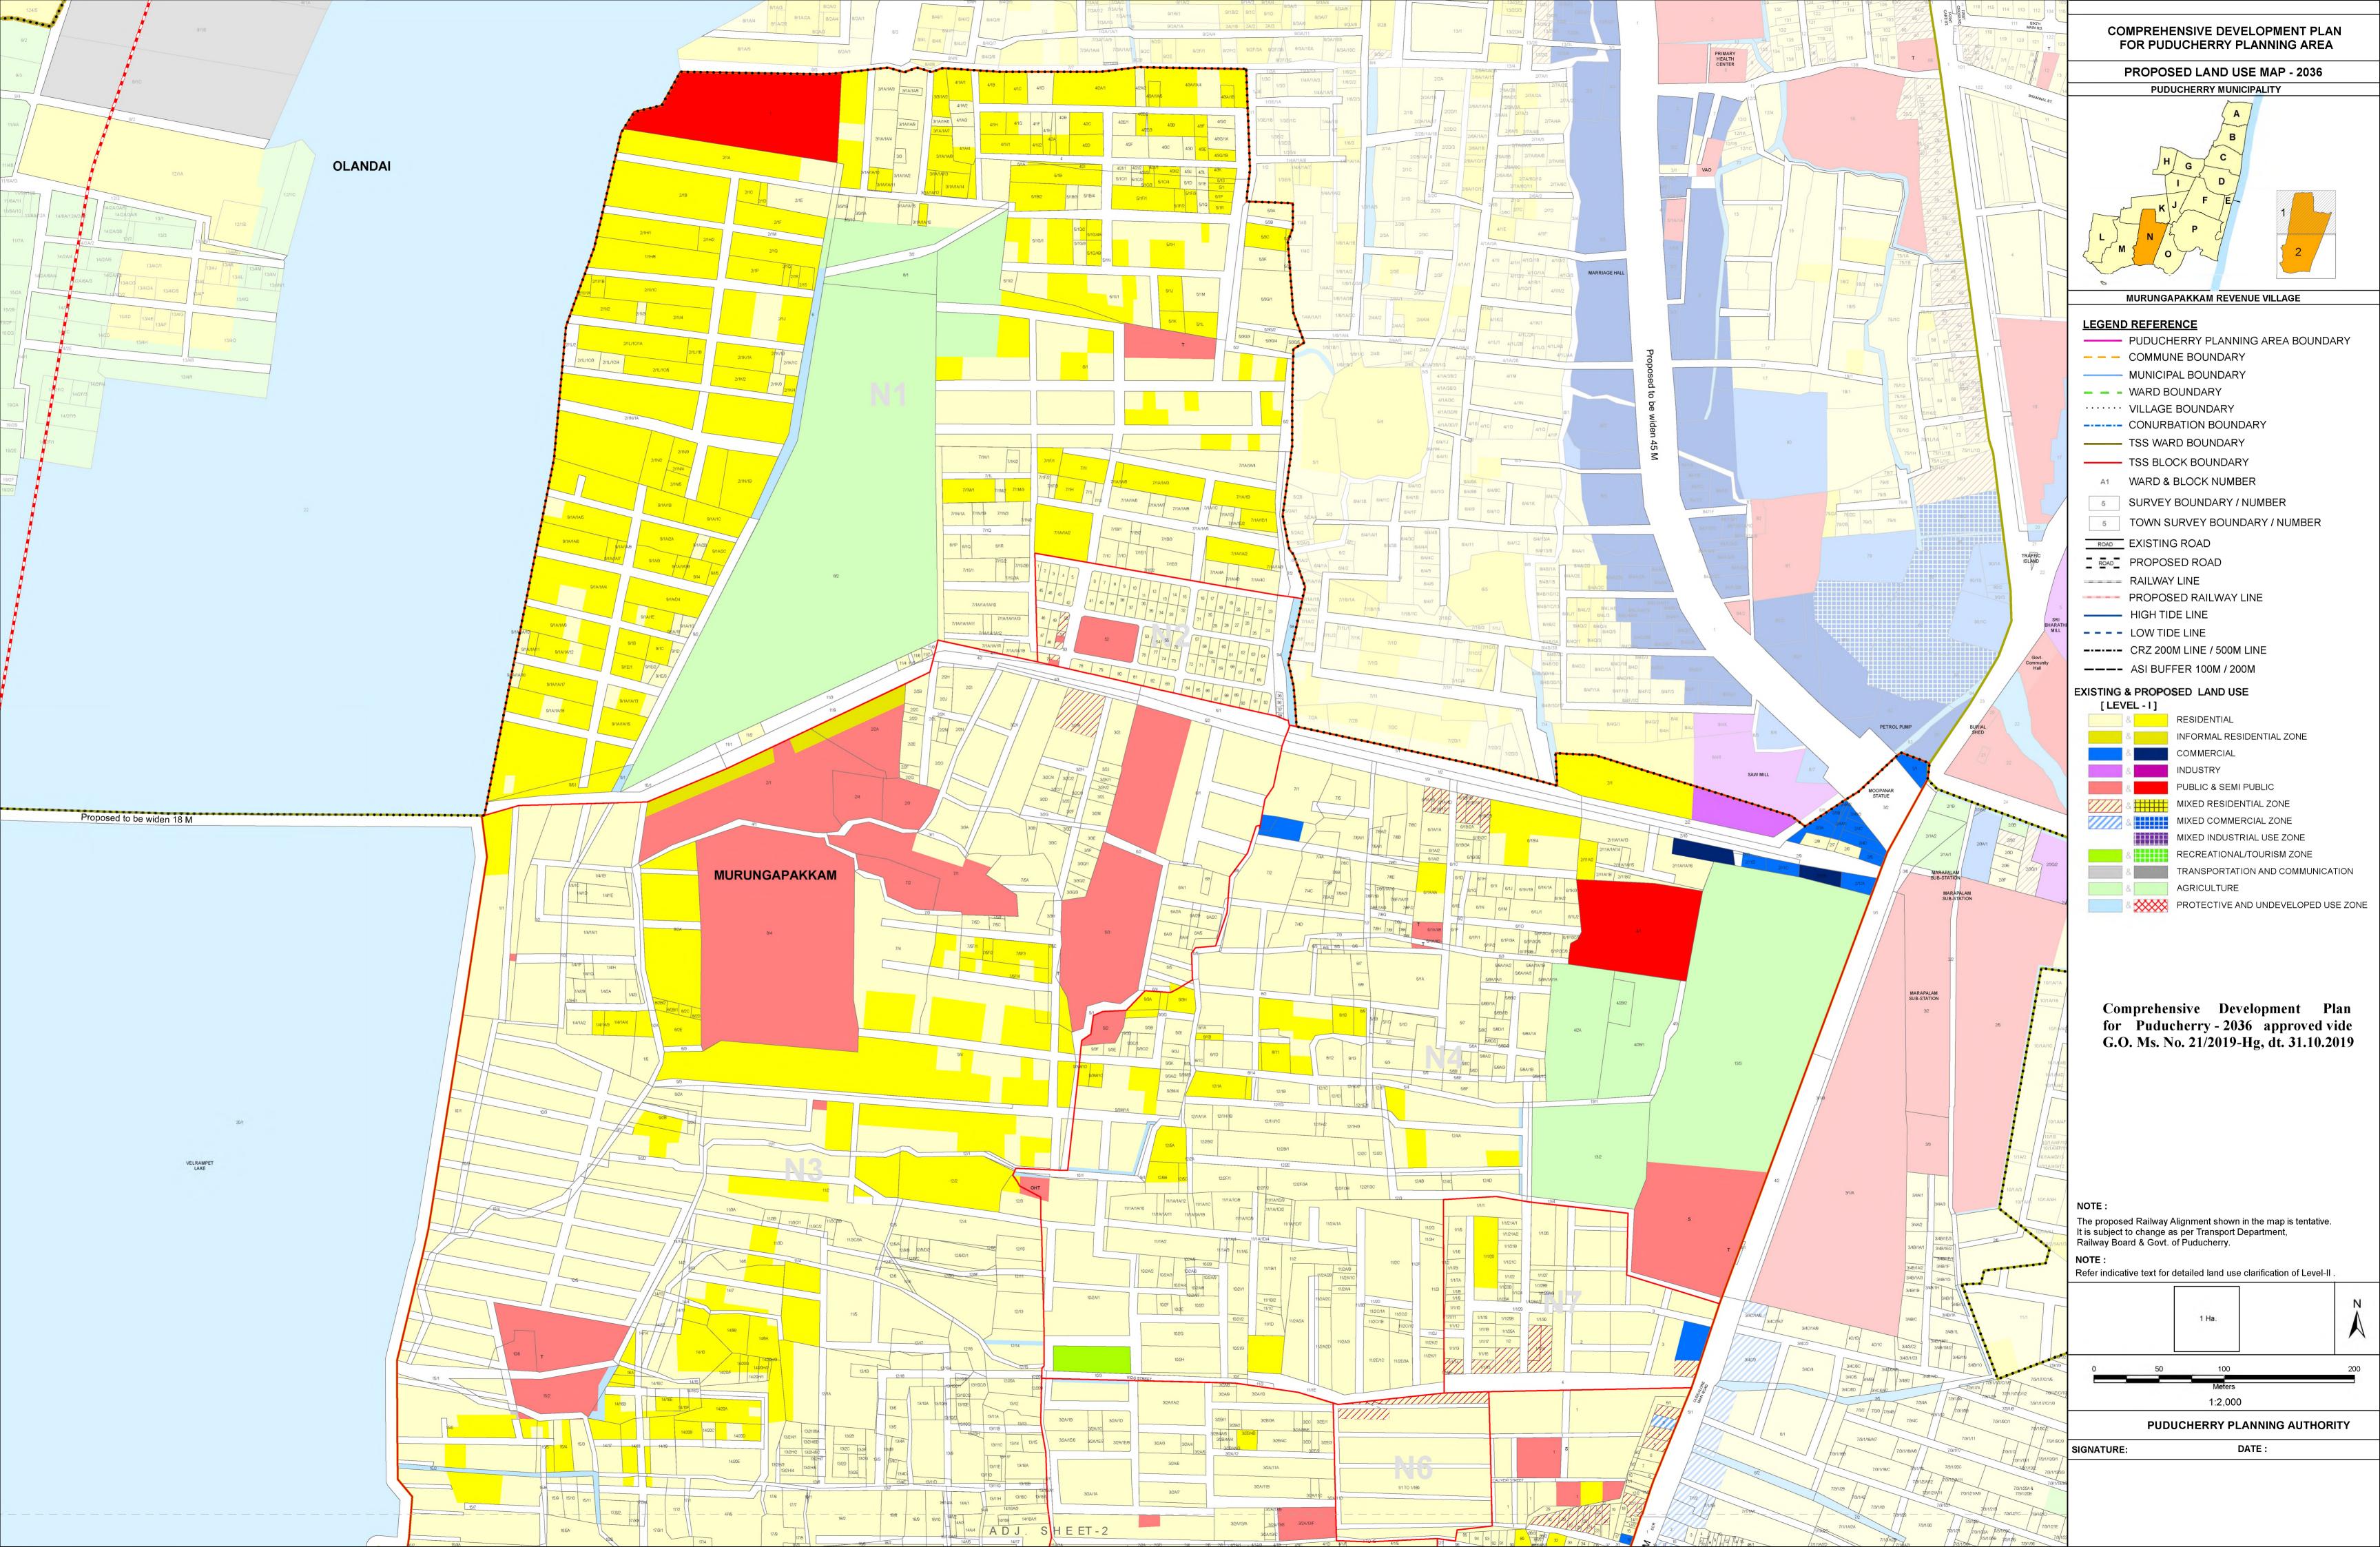

## COMPREHENSIVE DEVELOPMENT PLAN FOR PUDUCHERRY PLANNING AREA PROPOSED LAND USE MAP - 2036 PUDUCHERRY MUNICIPALITY MURUNGAPAKKAM REVENUE VILLAGE LEGEND REFERENCE PUDUCHERRY PLANNING AREA BOUNDARY ---- COMMUNE BOUNDARY MUNICIPAL BOUNDARY - - - WARD BOUNDARY ····· VILLAGE BOUNDARY ----- CONURBATION BOUNDARY ------ TSS WARD BOUNDARY TSS BLOCK BOUNDARY A1 WARD & BLOCK NUMBER 5 SURVEY BOUNDARY / NUMBER 5 TOWN SURVEY BOUNDARY / NUMBER ROAD EXISTING ROAD ROAD PROPOSED ROAD ---- RAILWAY LINE PROPOSED RAILWAY LINE — HIGH TIDE LINE - - - - LOW TIDE LINE ----- CRZ 200M LINE / 500M LINE ———– ASI BUFFER 100M / 200M EXISTING & PROPOSED LAND USE [ LEVEL - I ] & RESIDENTIAL & INFORMAL RESIDENTIAL ZONE COMMERCIAL INDUSTRY PUBLIC & SEMI PUBLIC MIXED RESIDENTIAL ZONE

MIXED COMMERCIAL ZONE MIXED INDUSTRIAL USE ZONE RECREATIONAL/TOURISM ZONE TRANSPORTATION AND COMMUNICATION AGRICULTURE

& WWW PROTECTIVE AND UNDEVELOPED USE ZONE

## Comprehensive Development Plan for Puducherry - 2036 approved vide G.O. Ms. No. 21/2019-Hg, dt. 31.10.2019

NOTE :

The proposed Railway Alignment shown in the map is tentative. It is subject to change as per Transport Department, Railway Board & Govt. of Puducherry.

NOTE :

Refer indicative text for detailed land use clarification of Level-II.

|                               |        | 1 Ha.  |  | ×   |
|-------------------------------|--------|--------|--|-----|
| 0                             | 50     | 100    |  | 200 |
| · · · ·                       |        | Meters |  | _   |
| 1:2,000                       |        |        |  |     |
| PUDUCHERRY PLANNING AUTHORITY |        |        |  |     |
| SIGNATURE:                    | DATE : |        |  |     |
|                               |        |        |  |     |